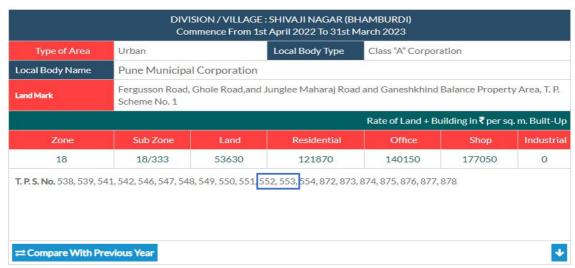

## RR 2023-24

| В               | EXISTING CARPET AREA STATEMENT |            |                      |                       |                                                          |                 |                           |            |                                               |
|-----------------|--------------------------------|------------|----------------------|-----------------------|----------------------------------------------------------|-----------------|---------------------------|------------|-----------------------------------------------|
|                 |                                | 1.00.1.0.1 | R AREA STAT          |                       |                                                          |                 |                           |            | D RANGE OF<br>LENT OFFER                      |
| Flat No.        | Name                           | Existing ( | Carpet (Pre-<br>era) | Effective RERA CARPET | Garden/Te                                                | errace area     | TOTAL<br>(RERA)<br>carpet | CARPET ARE | A UNDER OFFER<br>EMENTAL % AS<br>BILITY STUDY |
|                 |                                | sqm        | sft                  | sft                   | actual                                                   | effective       |                           |            | SCENARIO 02                                   |
|                 |                                |            |                      | 1.04                  |                                                          | 20%             |                           | 49.84      | 54.46                                         |
| 1               |                                | 42.46      | 457.00               | 475.28                |                                                          |                 | 475.28                    | 712.       | 1 734.1                                       |
| 2               |                                | 36.88      | 397.00               | 412.88                |                                                          |                 | 412.88                    | 618.       | 6 637.7                                       |
| 3 & 4 including |                                |            |                      |                       |                                                          |                 |                           |            |                                               |
| Garage          |                                | 189.61     | 2041.00              | 2122.64               | 3394.86                                                  | 678.97          | 2801.61                   | 4197.      | 8 4327.3                                      |
|                 |                                | 20.40      | 405.00               | 440.00                | as per info<br>garden are<br>excluding g<br>stilt parkin | a<br>garage and | 442.00                    |            | 500                                           |
| 5               |                                | 39.48      | 425.00               | 442.00                |                                                          |                 |                           | 662.       | 682.7                                         |
| 6               |                                | 41.99      | 452.00               | 470.08                |                                                          |                 | 470.08                    | 704.       | 726.1                                         |
| 7               |                                | 42.64      | 459.00               | 477.36                |                                                          |                 | 477.36                    | 715.       | 3 737.3                                       |
|                 |                                |            |                      |                       |                                                          |                 |                           |            |                                               |
| 9               |                                | 79.71      | 858.00               | 892.32                |                                                          |                 | 892.32                    | 1337.      | 1378.3                                        |
| 10              |                                | 80.73      | 869.00               | 903.76                |                                                          |                 | 903.76                    | 1354.      | 2 1395.9                                      |
| 12              |                                | 42.46      | 457.00               | 475.28                |                                                          |                 | 475.28                    | 712.       | 1 734.1                                       |
| 13              |                                | 80.45      | 866.00               | 900.64                |                                                          |                 | 900.64                    | 1349.      | 5 1391.1                                      |
| 14-3rd          |                                | 36.42      | 392.00               | 407.68                |                                                          |                 | 407.68                    | 610.       | +                                             |
| 14-2nd          |                                | 80.73      | 869.00               | 903.76                |                                                          |                 | 903.76                    | 1354.      | 2 1395.9                                      |
| 15              |                                | 80.73      | 869.00               | 903.76                |                                                          |                 | 903.76                    | 1354.      | 2 1395.9                                      |
| 16              |                                | 84.82      | 913.00               | 949.52                |                                                          |                 | 949.52                    | 1422.      | 7 1466.6                                      |
| 17              |                                | 39.48      | 425.00               | 442.00                |                                                          |                 | 442.00                    | 662.       | 682.7                                         |
|                 |                                | 998.59     | 10749.00             | 11178.96              |                                                          |                 | 11857.93                  | 17767.4    | 18315.40                                      |
|                 | TOTAL                          | 998.59     | 10749.00             | 11178.96              |                                                          |                 | 11857.93                  | 17767.4    | 18315.40                                      |